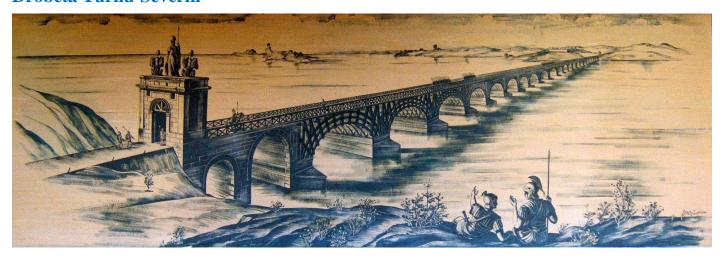

# **Drobeta Turnu-Severin**

The city was called *Drobeta* by the Romans. The tower which supplied the *Turnu* part of the city's name stood on a small hill surrounded by a deep moat. Near Turnu Severin are the remains of the celebrated Trajan's Bridge, the largest in the Empire. Here, the Danube is about 1,200 metres (4,000 feet) broad.

Built in only three years (103–105 AD) by the famous architect Apollodorus of Damascus, the bridge was considered the most daring work in the Roman world.

**VENUE LOCATION**: "Theodor Costescu" Culture Palace - Carol Bvd, Drobeta-Turnu Severin