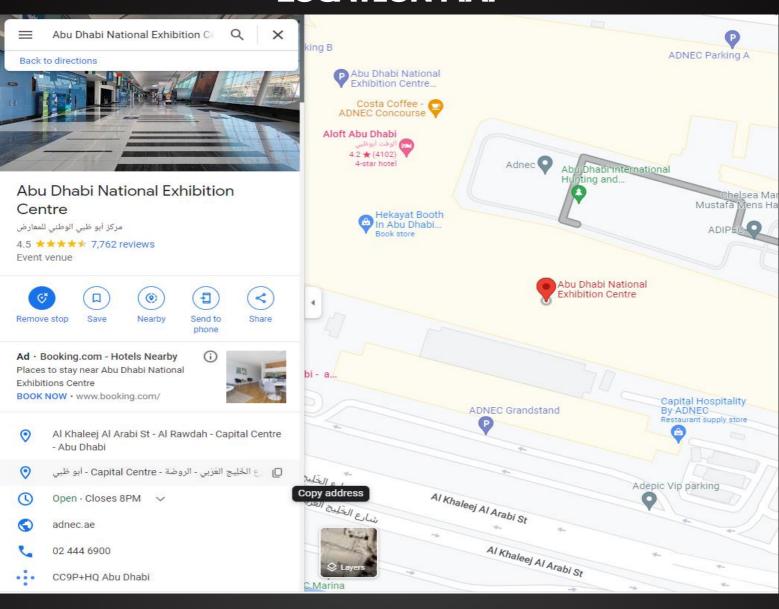

habi:

Sheikh Zayed Grand Mosque Yas Waterworld Herritage Village Magrove Kayaking Tours Yas Island Liwa Oasis Ferrari World Emirates Park Zoo Qasr Al-Hosn

# **LANGUAGE**

Arabic is the official language, although English is widely spoken and most road and shop signs and restaurant menus are in both languages. The further out of town you go, the more Arabic you will find, both written and spoken.

# **VENUE**





Abu Dhabi National Exhibitions Company (ADNEC), a subsidiary of "ADQ", is a contributor to the development of the business tourism sector in Abu Dhabi and is playing a vital role in the emirate's ambition to become a leading destination for business meetings and events to achieve its long-term goals of economic growth and diversification.







# **VENUE**

# **LOCATION MAP**



# GOOGLE MAP LINK: https://goo.gl/maps/C1TzWn1FNrTsUMpy5



# GENERAL SCHEDULE & PRIZES



## TEAM MANAGER AND JUDGES MEETING

Firday, 3 November 2023

8:00 PM hrs onwards

## OFFICIAL ATHLETE REGISTRATION

Friday, November 3, 2023 10:00 AM -7:00 PM

- Bodybuilding Registration
- Classic Bodybuilding
- Muscular Physique

- Men's Physique Registration
- Classic Physique
  - Athletes from outside the country

## Mr. Universe - EVENT SCHEDULE

Saturday, November 4, 2023

2:00 PM onwards

Men's Physique Men's Classic Physique Muscular Men's Physique

Sunday, November 5, 2023

10:00 AM onwards

Men's Bodybuilding Classic Bodybuilding

Monday, November 6, 2023

**CHECK OUT** 

## CATEGORIES OPEN FOR THIS COMPETITION



# MEN'S PHYSIQUE

UP TO 170 CM **UP TO 173 CM UP TO 176 CM UP TO 179 CM UP