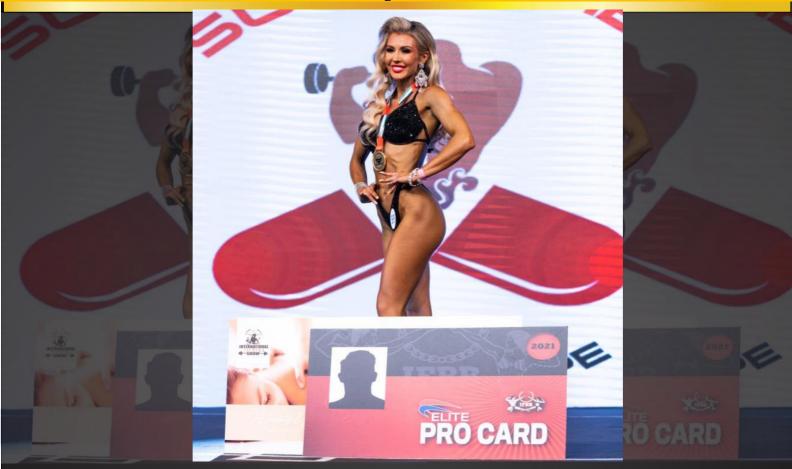

## **AWARDS**

- Top six athletes in each category will be awarded with certificates.
- Top three athletes in each category will be awarded with medals or trophies.
- •Top 5 athletes in Men's senior categories will be awarded points to the 2024 IFBB World Ranking, according to the World Ranking Rules.
- •Top three Overall winners in Men's Physique, Classic Bodybuilding and Bodybuilding as well as in Classic Physique will be awarded with the IFBB Elite Pro Cards (after application through their National Federations).