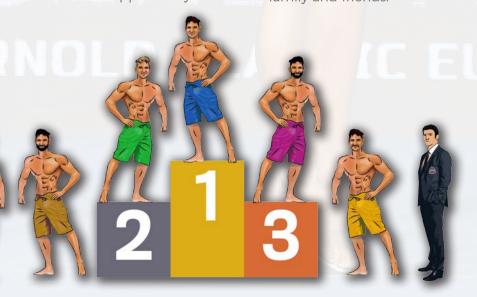

## AWARDS CEREMONY PROTOCOL

The Awards Ceremony is a very important moment in IFBB competitions, where the athletes who have been training so hard should enjoy to the most their well-deserved victories.

The ceremony must be performed with all care, great focus in the momentum and with efficiency thus saving time and providing the best institutional image.

#### **PROCEDURE**

- 1. Ideally a podium should be set up. The podium should have the name of the championships, the IFBB logo and the numbers 1,2 and 3 written on it. Athletes shall be called on stage in numerical order and be placed behind the podium.
- 2. Only the winning athletes with 2 officials (maximum) will be on the stage during the awards presentation.
- 3. The Master of Ceremonies shall call the athletes one by one, starting from the 6th to the 1st position while making a brief pause before announcing the 2nd and 1st places.

Podium is going to be displayed for the top 3.

- 4. Once the 6 athletes are in line and in the proper order, one official will present the awards with an assistant that will carry the awards. This will save time and increase the relevance of this moment of the ceremony. As soon as all the awards are presented, the officials will be stand at the side of the athletes.
- 5. In the official events, the champion's country flag will be displayed on the screen (if it is available) while the national anthem or the IFBB anthem is played for 15 seconds.
- 6. Certificates will be given once the athlete has left the stage, this will improve the stetic of the athletes on their pictures giving them the opportunity

to pose without anything on their hands.

- 7. Photos of the top 6 athletes followed by the top 3 will then be taken. Then, the winner will be remain standing alone on the podium, while photos are taken.
- 8 A photocall shall be displayed nearby the stage for additional pictures with friends, family, and officials once the awards ceremony is over. This will give the opportunity to athletes to enjoy their success with family and friends.