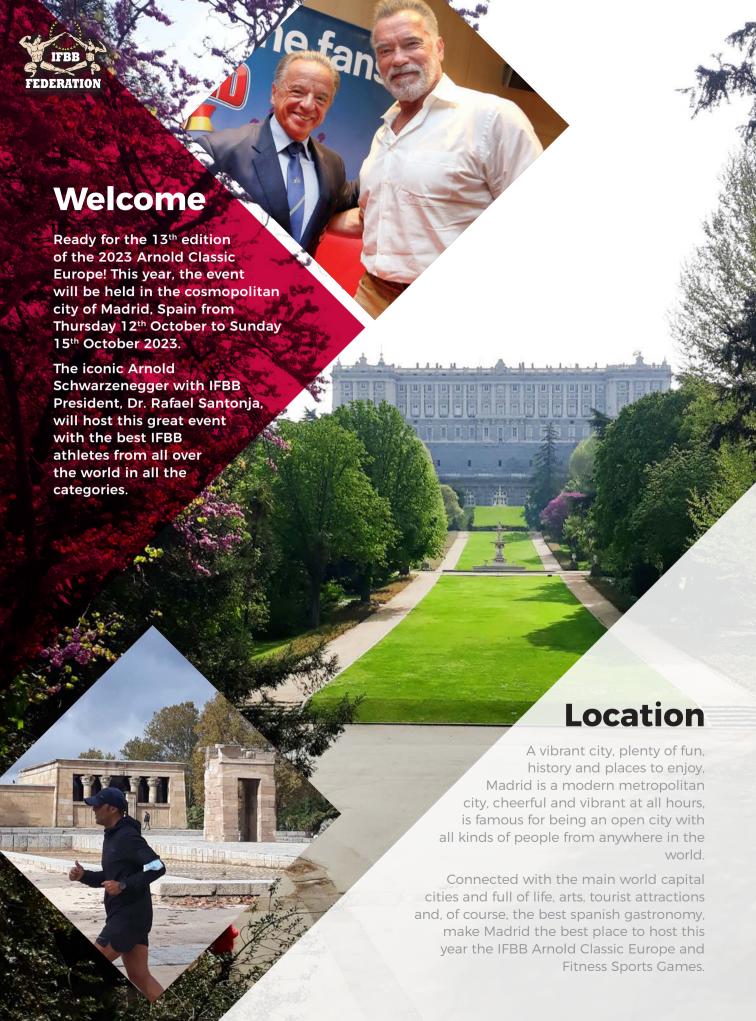

#### Venue

The Magic Box is a multi-purpose stadium located in Madrid (Spain). It is considered as the most modern tennis facility in the world. Made entirely of steel, wood and glass, the sports complex was designed by french architect Dominique Perrault. The name of Madrid Magic Box is due to the image of the stadiums, giving them a dynamic and changing environment.

The venue annually hosts the Mutua Madrid Open Tennis tournament and the World Padel Tour. In addition to tennis and paddle tennis, the facility is used for various other types of events such as basketball finals, world handball, judo or Crossfit regionals. Numerous music festivals such as Mad Cool or Download Festival and expo such as Beer Mad or Hometextil are held.