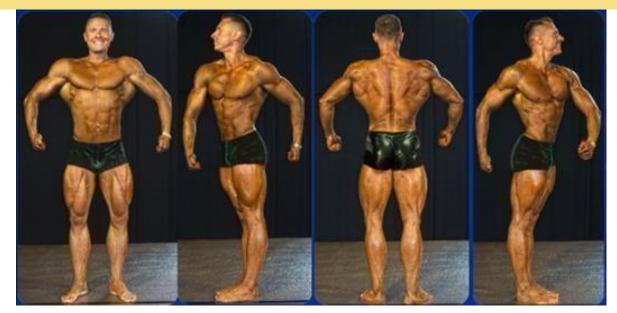

## REGARDING THE ATTIRES FOR THE DIFFERENT CATEGORIES

\***REMINDING NOTE**: **Classic Bodybuilding** posing trunk must be as inClassic Physique.

- Competitors will wear a one-colour, any colour, opaque gymnastic shorts, with at least 15 cm high sides, covering the whole gluteus maximus and all the frontal area but allowing to display the upper legs. No ornaments in the attire will be permitted. The use of padding anywhere in the trunks is prohibited.

Men's Bodybuilding posing trunk must measure at least 5cm high sides, and 3/4of gluteus Maximus must be covered. No ornaments in the attire will be permitted. The use of padding anywhere in the trunks is prohibited.