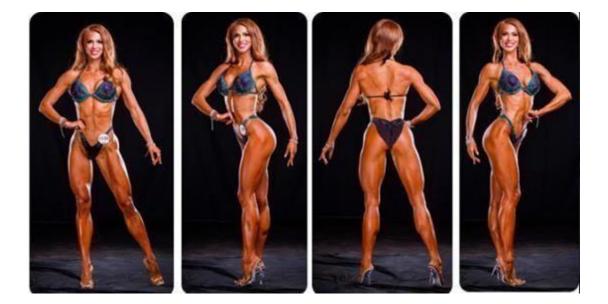

For the **female categories**, connectors are only allowed in the top part of the bikini. Bikini and Artistic Fitness - 1/3 of gluteus maximus must be covered All others female categories -1/2 of gluteus maximus must be covered