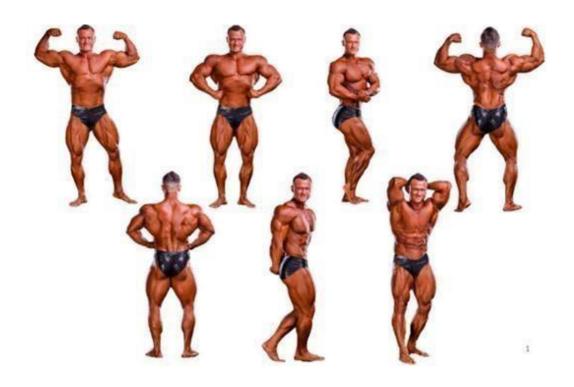

#### CATEGORIES:

| MEN S GAMES CLASSIC BODYBUILDING:                                |
|------------------------------------------------------------------|
| SENIOR CATEGORIES:                                               |
| . MEN'S GAMES CLASSIC BODYBUILDING UP TO 175 CM                  |
| . MEN'S GAMES CLASSIC BODYBUILDING OVER 175 CM                   |
| MASTER CATEGORIES:                                               |
| . MASTER MEN'S GAMES CLASSIC BODYBUILDING 40-44 YEARS - OPEN     |
| . MASTER MEN'S GAMES CLASSIC BODYBUILDING 45 YEARS & OVER - OPEN |
| JUNIOR CATEGORIES:                                               |
| . JUNIOR MEN'S GAMES CLASSIC BODYBUILDING 16-20 YEARS - OPEN     |
| . JUNIOR MEN'S GAMES CLASSIC BODYBUILDING 21-23 YEARS - OPEN     |
| MEN'S CLASSIC BODYBUILDING:                                      |
| SENIOR CATEGORIES:                                               |
| . MEN'S CLASSIC BODYBUILDING UP TO 168 CM                        |
| . MEN'S CLASSIC BODYBUILDING UP TO 171 CM                        |
| . MEN'S CLASSIC BODYBUILDING UP TO 175 CM                        |
| . MEN'S CLASSIC BODYBUILDING UP TO 180 CM                        |
| . MEN'S CLASSIC BODYBUILDING OVER 180 CM                         |

#### MASTER CATEGORIES

| MEN'S CLASSIC PHYSIQUE:                                    |
|------------------------------------------------------------|
| . JUNIOR MEN'S CLASSIC BODYBUILDING 21-23 YEARS - OPEN     |
| . JUNIOR MEN'S CLASSIC BODYBUILDING 16-20 YEARS - OPEN     |
| JUNIOR CATEGORIES:                                         |
| . MASTER MEN'S CLASSIC BODYBUILDING 50 YEARS & OVER - OPEN |
| . MASTER MEN'S CLASSIC BODYBUILDING 45-49 YEARS - OPEN     |
| . MASTER MEN'S CLASSIC BODYBUILDING 40-44 YEARS - OPEN     |
|                                                            |

#### **SENIOR CATEGORIES:**

**MEN'S CLASSIC PHYSIQUE UP TO 168 CM** 

**MEN'S CLASSIC PHYSIQUE UP TO 171 CM** 

**MEN'S CLASSIC PHYSIQUE UP TO 175 CM** 

**MEN'S CLASSIC PHYSIQUE UP TO 180 CM** 

| . MEN'S CLASSIC PHYSIQUE OVER 180 CM                                                                 |
|------------------------------------------------------------------------------------------------------|
| MASTER CATEGORIES:                                                                                   |
| . MASTER MEN'S CLASSIC PHYSIQUE 40-44 YEARS - OPEN                                                   |
| . MASTER MEN'S CLASSIC PHYSIQUE 45-49 YEARS - OPEN                                                   |
| . MASTER MEN'S CLASSIC PHYSIQUE 50 YEARS & OVER - OPEN                                               |
| JUNIOR CATEGORIES:                                                                                   |
| . JUNIOR MEN'S CLASSIC PHYSIQUE 16-20 YEARS - OPEN                                                   |
| . JUNIOR MEN'S CLASSIC PHYSIQUE 21-23 YEARS - OPEN                                                   |
| MEN'S BODYBUILDING:                                                                                  |
| SENIOR CATEGORIES:                                                                                   |
| . MEN'S BODYBUILDING UP TO 70 KG                                                                     |
| . MEN'S BODYBUILDING UP TO 75 KG                                                                     |
| . MEN'S BODYBUILDING UP TO 80 KG                                                                     |
| . MEN'S BODYBUILDING UP TO 85 KG                                                                     |
| . MEN'S BODYBUILDING UP TO 90 KG                                                                     |
| . MEN'S BODYBUILDING UP TO 95 KG                                                                     |
| . MEN'S BODYBUILDING UP TO 100 KG                                                                    |
| . MEN'S BODYBUILDING OVER 100 KG                                                                     |
| MASTER CATEGORIES:                                                                                   |
| . MASTER MEN'S BODYBUILDING 40-44 YEARS, UP TO 70 KG                                                 |
| . MASTER MEN'S BODYBUILDING 40-44 YEARS, UP TO 80 KG                                                 |
| . MASTER MEN'S BODYBUILDING 40-44 YEARS, UP TO 90 KG                                                 |
| . MASTER MEN'S BODYBUILDING 40-44 YEARS, OVER 90 KG                                                  |
| . MASTER MEN'S BODYBUILDING 45-49 YEARS, UP TO 70 KG                                                 |
| MASTER MEN'S BODYBUILDING 45-49 YEARS, UP TO 80 KG                                                   |
| MASTER MEN'S BODYBUILDING 45-49 YEARS, UP TO 90 KG                                                   |
| MASTER MEN'S BODYBUILDING 45-49 YEARS, OVER 90 KG                                                    |
| MASTER MEN'S BODYBUILDING 50-54 YEARS, UP TO 80 KG                                                   |
| MASTER MEN'S BODYBUILDING 50-54 YEARS, OVER 80 KG                                                    |
| MASTER MEN'S BODYBUILDING 55-59 YEARS, UP TO 75 KG                                                   |
| MASTER MEN'S BODYBUILDING 55-59 YEARS, OVER 75 KG                                                    |
| . MASTER MEN'S BODYBUILDING 60-64 YEARS – OPEN<br>. MASTER MEN'S BODYBUILDING 65 YEARS & OVER – OPEN |
| JUNIOR CATEGORIES:                                                                                   |
| . JUNIOR MEN'S BODYBUILDING 16-20 YEARS, UP TO 75 KG                                                 |
| . JUNIOR MEN'S BODYBUILDING 16-20 YEARS, OP 10 75 KG                                                 |
| . JUNIOR MEN'S BODYBUILDING 21-23 YEARS, OVER 75 KG                                                  |
| . JUNIOR MEN'S BODYBUILDING 21-23 YEARS, OF TO 75 KG                                                 |
| MEN'S WHEELCHAIR BODYBUILDING:                                                                       |
| SENIOR CATEGORIES:                                                                                   |
| . MEN'S WHEELCHAIR BODYBUILDING - OPEN                                                               |
| MIXED-PAIRS:                                                                                         |
| SENIOR CATEGORIES:                                                                                   |
| MIXED-PAIRS OPEN                                                                                     |
| MEN'S PHYSIQUE:                                                                                      |
| SENIOR CATEGORIES:                                                                                   |
| . MEN'S PHYSIQUE UP TO 170 CM                                                                        |
| . MEN'S PHYSIQUE UP TO 173 CM                                                                        |
| . MEN'S PHYSIQUE UP TO 175 CM                                                                        |
| . MEN'S PHYSIQUE UP TO 170 CM                                                                        |
| . MEN'S PHYSIQUE UP TO 182 CM                                                                        |
| . MEN'S PHYSIQUE OVER 182 CM                                                                         |
| SENIOR CATEGORIES:                                                                                   |
| . MUSCULAR MEN'S PHYSIQUE UP TO 179 CM                                                               |
| . MUSCULAR MEN'S PHYSIQUE OVER 179 CM                                                                |
| MASTER CATEGORIES:                                                                                   |
| . MASTER MEN'S PHYSIQUE 40-44 YEARS - OPEN                                                           |
| . MASTER MEN'S PHYSIQUE 45-49 YEARS - OPEN                                                           |
| . MASTER MEN'S PHYSIQUE 50 YEARS & OVER - OPEN                                                       |
| JUNIOR CATEGORIES:                                                                                   |
|                                                                                                      |

# \*REMINDING NOTE: Games Classic Bodybuilding, Classic Bodybuilding, Classic Physique, Men's Fitness and Men's Fit-Model (Round 1 & 3) - posing trunks must be as follows:

- Competitors will wear a one-colour, any colour, opaque gymnastic shorts, with at least 15 cm high sides, covering the whole gluteus maximus and all the frontal area but allowing to display the upper legs. No ornaments in the attire will be permitted. The use of padding anywhere in the trunks is prohibited.

Men's Bodybuilding posing trunk must measure at least 5 cm high sides, and 3/4 of gluteus Maximus must be covered. No ornaments in the attire will be permitted. The use of padding anywhere in the trunks is prohibited.